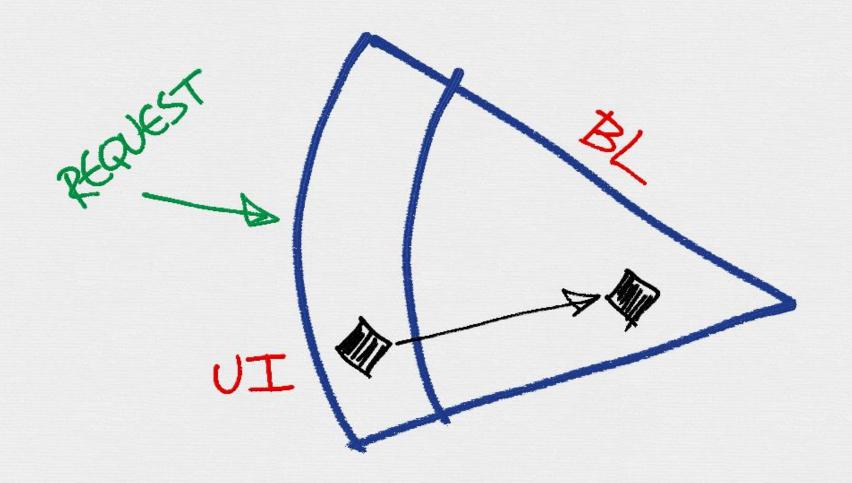

灯 BL DAL User can create profile
User can edit profile
User can see list of users
...

new to developers less docs about it business requirement slices BL

REDEST UI

REQUEST

\*

defines an object that encapsulates how a set of objects interact