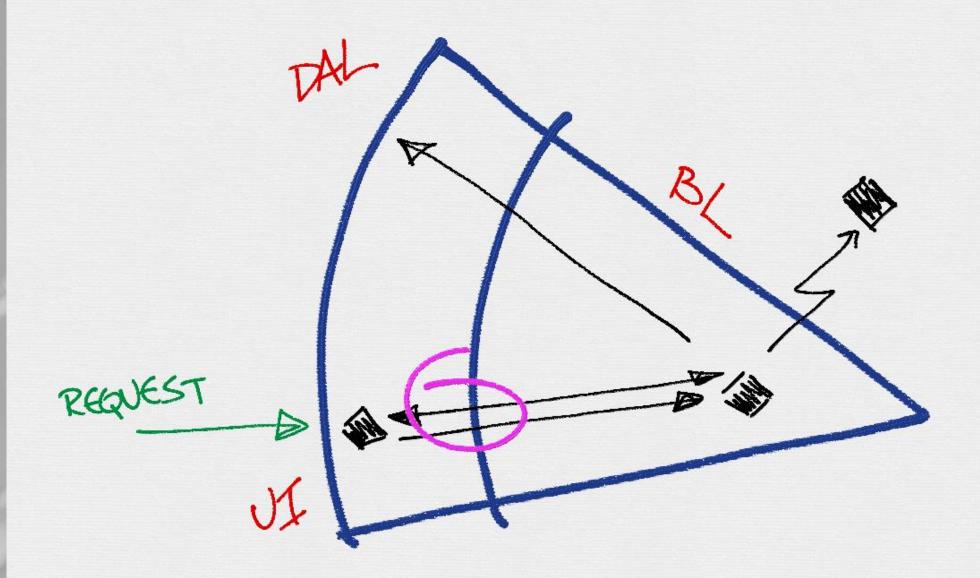

## Wałdis Iljuczonok

Software Architect (@tech\_fellow)

epr

Microsoft Most Valuable Professional (MVP)

- 2. Create SPs for queries
- 3. Create DAL objects to call SPs
- 4. Create BL objects to access DAL
- 5. Create UI screens

灯 BL DAL User can create profile
User can edit profile
User can see list of users
...

new to developers less docs about it business requirement slices BL

REDEST UI

REQUEST

\*

defines an object that encapsulates how a set of objects interact