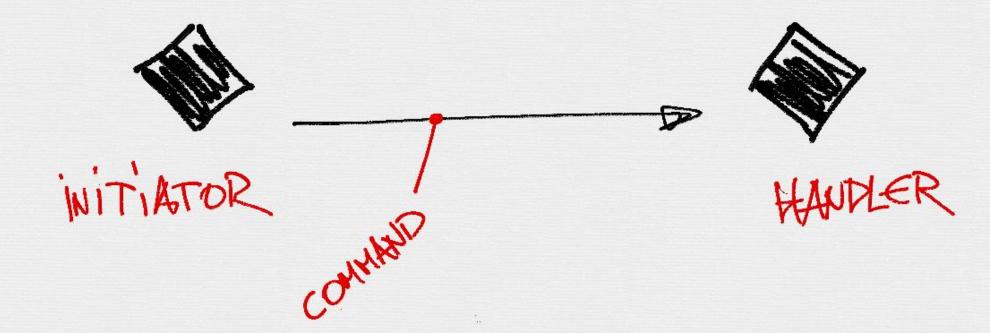

RECORST

RECORST

REDIEST

REDREST

INITIATOR

HANDLER

Validation Pre/post processing Authorization Logging Auditing **Notifications** Unit of work/transactions