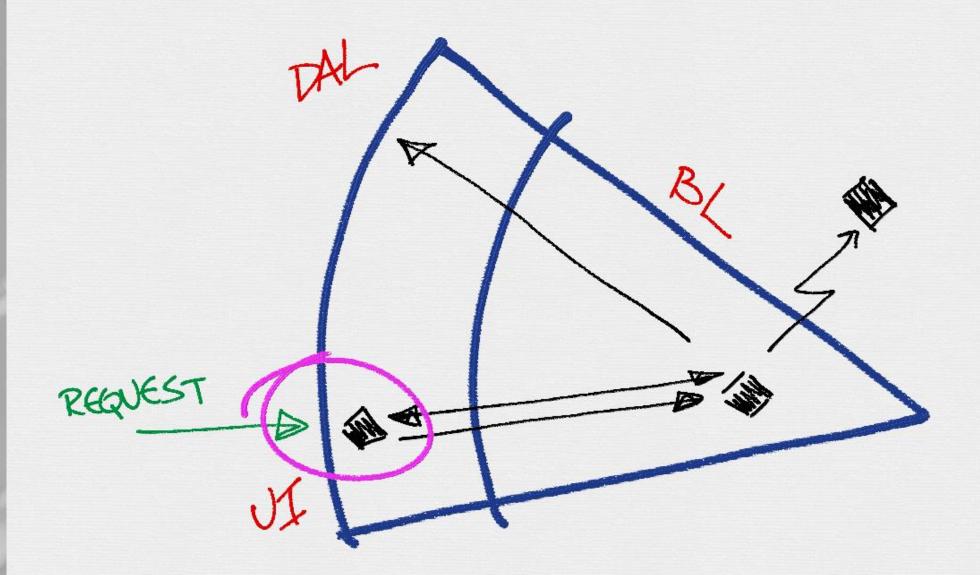

## Wałdis Iljuczonok

Software Architect (@tech\_fellow)

epr

Microsoft Most Valuable Professional (MVP)

- 2. Create SPs for queries
- 3. Create DAL objects to call SPs
- 4. Create BL objects to access DAL
- 5. Create UI screens

灯 BL DAL User can create profile
User can edit profile
User can see list of users
...

new to developers less docs about it business requirement slices BL

REDEST UI

REQUEST

\*

defines an object that encapsulates how a set of objects interact