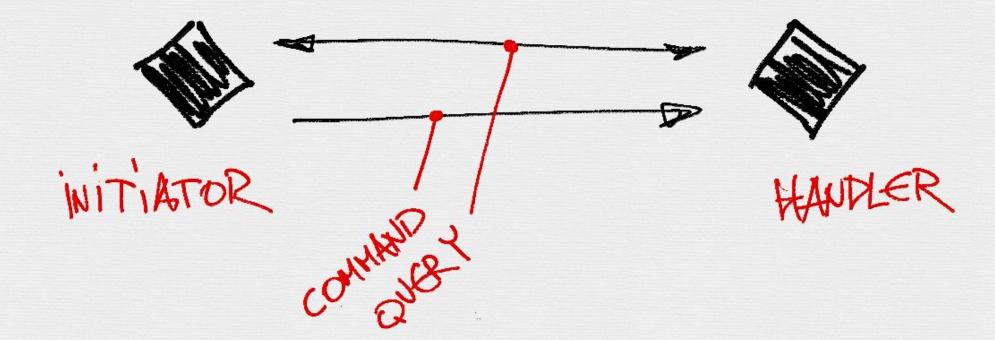

RECORST

RECORST

REDIEST

REDREST

INITIATOR

HANDLER

Validation Pre/post processing Authorization Logging Auditing **Notifications** Unit of work/transactions